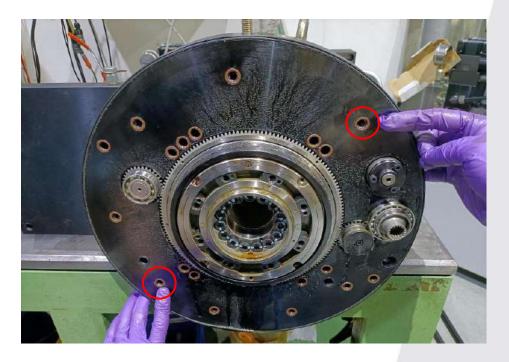

M8 螺絲扭力為 41Nm\ M8 torque is 41Nm

M10 螺絲扭力為 83Nm \ M10 torque is 83Nm

M12 螺絲扭力為 135Nm \ M12 torque is 135Nm

2.將塞頭螺絲拆下。

Remove screw plug.

- 3.使用六角 T 型板手將迫緊螺絲往內鎖進(紅圈處),使刀盤向外推開拆下刀盤。
- 3.Use a Hex T-shape wrench to fastening screw inward (red circle) and allow the tool disc to be removed.