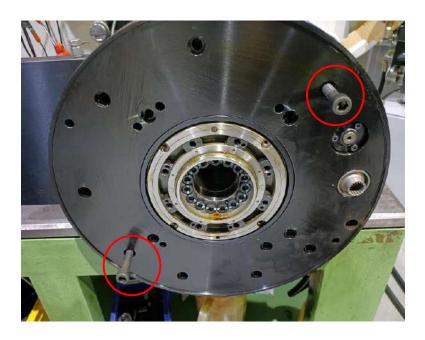

- 7. 利用螺絲往內鎖進上蓋螺絲孔將前蓋逼出。
- 7. Use 2 screws to lock into the screw holes on the upper cover and force the front cover to come out.

- 8. 利用螺絲逼出的兩個孔位,建議更換 O 型圈。
- 8. It is recommended to replace with new O-rings on the 2 screw holes that are used to force the front cover out.