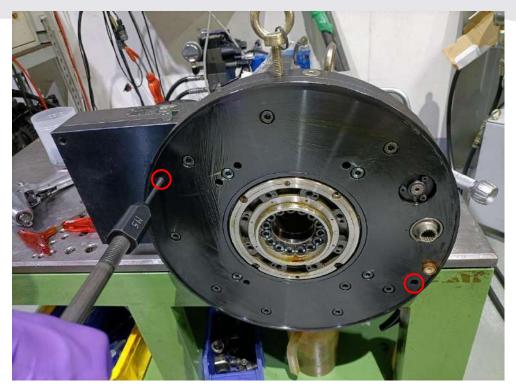

- 4. 移除齒輪箱後方的出水閥。
- 4. Remove the coolant valve behind the gearbox.

- 5. 移除齒輪箱上蓋及本體之間的定位銷 x2。
- 5. Remove the positioning pins x2 pcs between the upper cover of gearbox and the housing.

- 6. 將齒輪箱上蓋及鎖固刀塔的螺絲全部移除。
- 6. Remove 9 \* screws located on the upper cover of the gearbox, and the
- 4 \* screws that lock the turret.