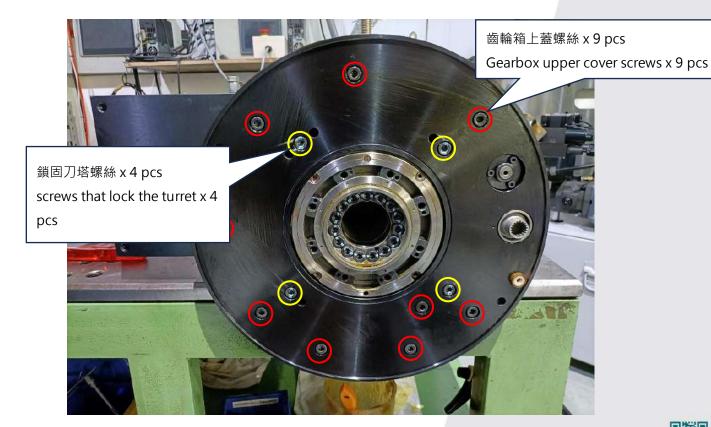

- 4. 移除齒輪箱後方的出水閥。
- 4. Remove the coolant valve behind the gearbox.

- 5. 移除齒輪箱上蓋及本體之間的定位銷 x2。
- 5. Remove the positioning pins x2 pcs between the upper cover of gearbox and the housing.

- 6. 將齒輪箱上蓋及鎖固刀塔的螺絲全部移除。
- 6. Remove 9 \* screws located on the upper cover of the gearbox, and the
- 4 \* screws that lock the turret.