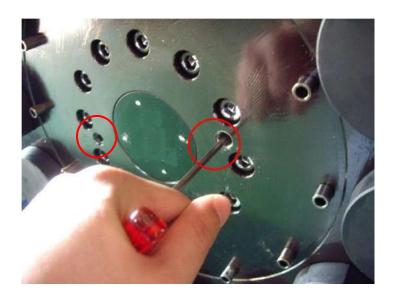

- 7. 利用螺絲往內鎖進上蓋螺絲孔將前蓋逼出。
- 7. Use 2 screws to lock into the screw holes on the upper cover and force the front cover to come out.

- 8. 利用螺絲逼出的兩個孔位,建議更換 O 型圈。
- 8. It is recommended to replace with new O-rings on the 2 screw holes that are used to force the front cover out.