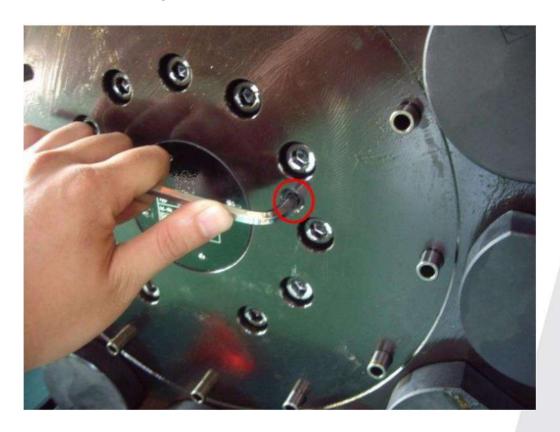

M8 螺絲扭力為 41Nm\ M8 torque is 41Nm

M10 螺絲扭力為 83Nm \ M10 torque is 83Nm

M12 螺絲扭力為 135Nm \ M12 torque is 135Nm

2.將塞頭螺絲拆下。

Remove screw plug.

- 3.使用六角 T 型板手將迫緊螺絲往內鎖進(紅圈處),使刀盤向外推開拆下刀盤。
- 3.Use a Hex T-shape wrench to fastening screw inward (red circle) and allow the tool disc to be removed.