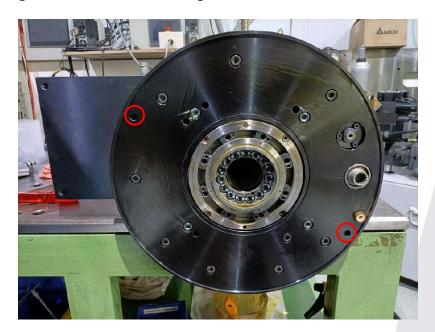

- 4. 移除齒輪箱後方的出水閥。
- 4. Remove the coolant valve behind the gearbox.

- 5. 移除齒輪箱上蓋及本體之間的定位銷 x2。
- 5. Remove the positioning pins x2 pcs between the upper cover of gearbox and the housing.

- 6. 將齒輪箱上蓋及鎖固刀塔的螺絲全部移除。
- 6. Remove 9 \* screws located on the upper cover of the gearbox, and the
- 4 \* screws that lock the turret.