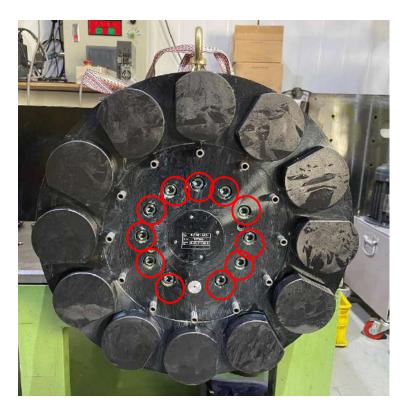

M8 螺絲扭力為 41Nm\ M8 torque is 41Nm

M10 螺絲扭力為 83Nm \ M10 torque is 83Nm

M12 螺絲扭力為 135Nm \ M12 torque is 135Nm

2.將塞頭螺絲拆下。

Remove screw plug.

- 3.使用六角 T 型板手將迫緊螺絲往內鎖進(紅圈處),使刀盤向外推開拆下刀盤。
- 3.Use a Hex T-shape wrench to fastening screw inward (red circle) and allow the tool disc to be removed.