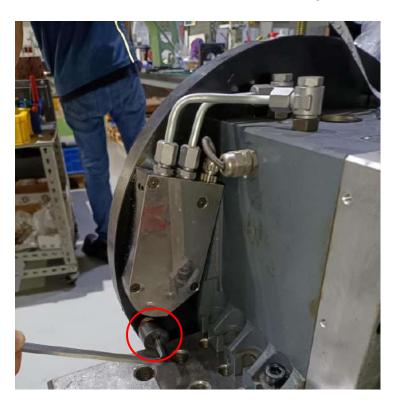

- 4. 移除齒輪箱後方的出水閥。
- 4. Remove the coolant valve behind the gearbox.

- 5. 移除齒輪箱上蓋及本體之間的定位銷 x2。
- 5. Remove the positioning pins x2 pcs between the upper cover of gearbox and the housing.

- 6. 將齒輪箱上蓋及鎖固刀塔的螺絲全部移除。
- 6. Remove 9 \* screws located on the upper cover of the gearbox, and the
- 4 \* screws that lock the turret.