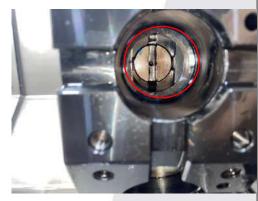

## Driven tool cannot operate

1. 檢查耦合齒與刀盤是否撞車中心偏移?

Check whether the coupling and tool disc are off-position because of crash?

2. 確認齒輪頭原點位置

Confirm gearhead origin position is correct.

- 3. 檢查齒輪頭空刀是否能正常運轉?
- Check if gearhead can operate normally when idle run?
- 4. 檢查刀塔齒輪頭及動力刀座是否受損?

Check whether gearhead and driven tool holder are damaged?

5. 齒輪頭進水生鏽卡死, 內部軸承或齒輪損壞

Gearhead might get rusted and stuck due to water ingress.

Internal bearings or gear wheels are damaged.

6. 動力皮帶式確認皮帶有無斷裂?