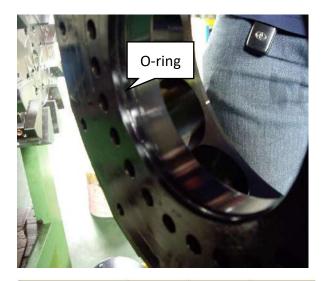

 装回刀盤需注意,刀盤跟三片齒結合的孔,有一條 O-RING,故裝回刀盤必 定要平均鎖回,否則此條 O-RING 很容易斷裂損毀,裝好刀盤後將 21 顆螺 絲鎖回並上妥扭力。

Please pay attention to the replacement of the tool disc. There is an O-RING in the hole where the tool disc is coupled with the 3-pieces couplings. Therefore, the tool disc must be mounted evenly, otherwise, this O-RING is easy to break and damage. After installing the tool disc, fasten and tighten all 21 screws.