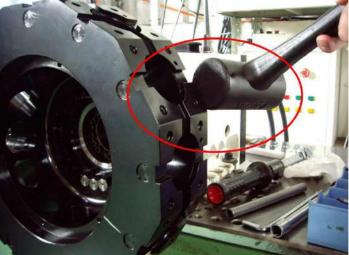

 434/BMT 款的 T 型塊不是鎖定位珠固定,是用 T 型塊(圖 1)加隔環(圖 2) 跟波形墊片(圖 3),故如需拆下檢查,請使用一根六角板手頂住 T 型塊螺絲 孔後往下壓即可取出檢查。

T-slots are not fixed by the positioning bead for 434/BMT type turret. T-slots are fastened by T-slot (see below pic 1) + a spacer ring (see below pic 2) and a wavy spacer (see below pic 3), so if you need to remove T-slots for inspection, please use a hex wrench to press down the screw hole of T-slot, then T-slot may be taken out for inspection