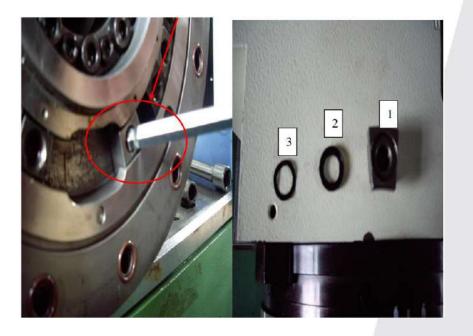

 434/BMT 款的 T 型塊不是鎖定位珠固定,是用 T 型塊(圖 1)加隔環(圖 2) 跟波形墊片(圖 3),故如需拆下檢查,請使用一根六角板手頂住 T 型塊螺絲 孔後往下壓即可取出檢查。

T-slots are not fixed by the positioning bead for 434/BMT type turret. T-slots are fastened by T-slot (see below pic 1) + a spacer ring (see below pic 2) and a wavy spacer (see below pic 3), so if you need to remove T-slots for inspection, please use a hex wrench to press down the screw hole of T-slot, then T-slot may be taken out for inspection