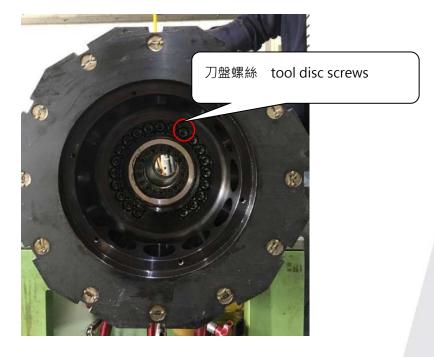

 菌輪頭拆除後,請在一號刀位將刀盤 21 顆固定螺絲取下,使用膠槌敲擊刀 盤背面取下刀盤。(拆卸刀盤請使用吊具固定刀盤,以免人員受傷)
After removing the gearhead, please remove fixing screws \* 21pcs on the too disc at T1 station. Use a plastic hammer to tap the rear side of the too disc to remove it. (When disassembling the tool disc, please use hooks and lift it up with a crane to prevent any injury).