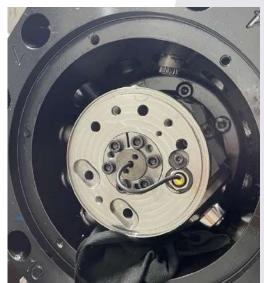

4.取出後, 先量測近接開關的距離。

After taking it out, measure the distance of the proximity switch.

- 5. 放鬆刀塔後方線路迫緊及近接開關接頭
- 後,即可從齒輪頭芯軸前端拉出。

After loosening the connector of the proximity switch and cable behind the turret, S10 may be pulled out from gearhead shaft front.

## 6.新品照上述步驟復原

Follow the above procedures to install a new replacement.