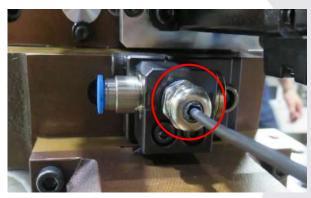

## 1.拆解刀盤前蓋螺絲

Remove the screws located on the front cover of the tool disc.

2.移除螺絲及齒輪頭蓋板。

Remove screws and gearhead cover.

3.移除 S10 壓塊,並且小心拉出近接開關。

Remove S10 pressuring block and carefully pull out the proximity switch.

4.取出後, 先量測近接開關的距離。

After taking it out, measure the distance of the proximity switch.

- 5. 放鬆刀塔後方線路迫緊及近接開關接頭
- 後,即可從齒輪頭芯軸前端拉出。

After loosening the connector of the proximity switch and cable behind the turret, S10 may be pulled out from gearhead shaft front.