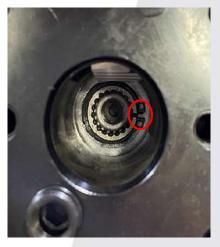

## 1.拆解刀盤前蓋螺絲

Remove the screws located on the front cover of the tool disc.

2.移除螺絲及齒輪頭蓋板。

Remove screws and gearhead cover.

3.移除 S10 壓塊,並且小心拉出近接開關。

Remove S10 pressuring block and carefully pull out the proximity switch.

4.取出後, 先量測近接開關的距離。

After taking it out, measure the distance of the proximity switch.

- 5. 放鬆刀塔後方線路迫緊及近接開關接頭
- 後,即可從齒輪頭芯軸前端拉出。

After loosening the connector of the proximity switch and cable behind the turret, S10 may be pulled out from gearhead shaft front.