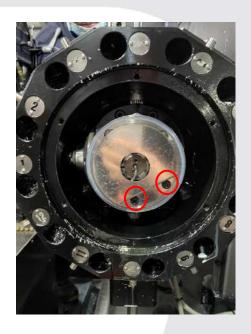

## 1.拆解刀盤前蓋螺絲

Remove the screws located on the front cover of the tool disc.

2.移除螺絲及齒輪頭蓋板。

Remove screws and gearhead cover.

3.移除 S10 壓塊,並且小心拉出近接開關。

Remove S10 pressuring block and carefully pull out the proximity switch.

4.取出後, 先量測近接開關的距離。

After taking it out, measure the distance of the proximity switch.

- 5. 放鬆刀塔後方線路迫緊及近接開關接頭
- 後,即可從齒輪頭芯軸前端拉出。

After loosening the connector of the proximity switch and cable behind the turret, S10 may be pulled out from gearhead shaft front.