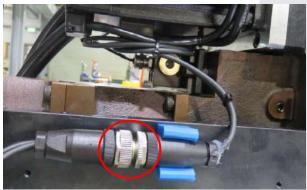

4.取出後, 先量測近接開關的距離。

After taking it out, measure the distance of the proximity switch.

- 5. 放鬆刀塔後方線路迫緊及近接開關接頭
- 後,即可從齒輪頭芯軸前端拉出。

After loosening the connector of the proximity switch and cable behind the turret, S10 may be pulled out from gearhead shaft front.