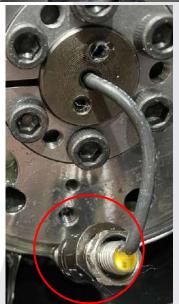

軍規腳位圖: Military diagram

| S1, | /S8/S9/S10/S11 近 | 接開關線路 (軍規接線/5       | SPIN)                |
|-----|------------------|---------------------|----------------------|
| NO  | 線色 Color         | 線路定義(號碼圖)<br>Sensor | 軍規接腳<br>Military PIN |
| 1   | 黑 Black          | S1                  | 1                    |
| 2   | 黑 Black          | S8                  | 2                    |
| 3   | 黑 Black          | S9,S10,S11          | 3                    |
| 4   | 藍 Blue           | OV                  | 4                    |
| С   | 棕 Brown          | 24V                 | 5                    |