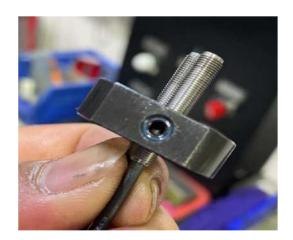

After taking out the sensor fixing seat, loosen the side fixing screws to take out the sensor.

3.拆解時可先量測 sensor 的距離,更換新品時依照原本的距離裝回即可. 或利用油壓電磁閥切換刀塔夾緊放鬆利用三片齒的位置做調整. Sensor 離接觸面距離調整-0.5mm,側固螺絲鎖緊.

When disassemble the sensor, you may measure the distance of the sensor first and apply the same distance when you install the new one. Or adjust the mounting distance by the clamp and unclamp of the 3-pieces couplings by switching hydraulic solenoid valve. Adjust the distance between the sensor and the contact surface by -0.5mm, and tighten the side fixing screws.

## 4. Sensor 調整好後,需微調固定座鎖的位置,讓 S8 及 S9 夾緊放鬆都能感應

到,確認後鎖緊固定座.

After the sensor is adjusted, you need to fine-tune the position of the sensor fixing seat, and enable both S8 and S9 can detect when doing clamp and unclamp. After confirmation, fasten the fixing seat.