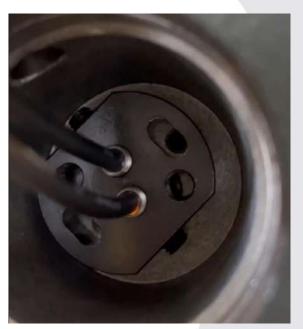

## 440.3XX series -S8, S9 Proximity switch replacement

1.移除刀塔本體上方上蓋及拆解 sensor 固定座

Remove the upper cover of the turret housing, and disassemble the sensor fixing seat.

2. Sensor 座取出後,側邊有側固螺絲放鬆後移除舊 sensor

After taking out the sensor fixing seat, loosen the side fixing screws to take out the sensor.

3.拆解時可先量測 sensor 的距離,更換新品時依照原本的距離裝回即可. 或利用油壓電磁閥切換刀塔夾緊放鬆利用三片齒的位置做調整. Sensor 離接觸面距離調整-0.5mm,側固螺絲鎖緊.

When disassemble the sensor, you may measure the distance of the sensor first and apply the same distance when you install the new one. Or adjust the mounting distance by the clamp and unclamp of the 3-pieces couplings by switching hydraulic solenoid valve. Adjust the distance between the sensor and the contact surface by -0.5mm, and tighten the side fixing screws.

## 4. Sensor 調整好後,需微調固定座鎖的位置,讓 S8 及 S9 夾緊放鬆都能感應

到,確認後鎖緊固定座.

After the sensor is adjusted, you need to fine-tune the position of the sensor fixing seat, and enable both S8 and S9 can detect when doing clamp and unclamp. After confirmation, fasten the fixing seat.