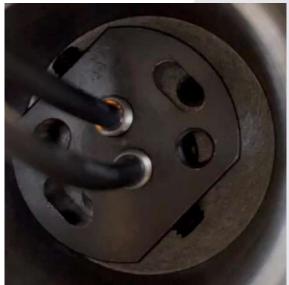

## 440.3XX series -S8, S9 Proximity switch replacement

1.移除刀塔本體上方上蓋及拆解 sensor 固定座

Remove the upper cover of the turret housing, and disassemble the sensor fixing seat.

2. Sensor 座取出後,側邊有側固螺絲放鬆後移除舊 sensor

After taking out the sensor fixing seat, loosen the side fixing screws to take out the sensor.

3.拆解時可先量測 sensor 的距離,更換新品時依照原本的距離裝回即可. 或利用油壓電磁閥切換刀塔夾緊放鬆利用三片齒的位置做調整. Sensor 離接觸面距離調整-0.5mm,側固螺絲鎖緊.

When disassemble the sensor, you may measure the distance of the sensor first and apply the same distance when you install the new one. Or adjust the mounting distance by the clamp and unclamp of the 3-pieces couplings by switching hydraulic solenoid valve. Adjust the distance between the sensor and the contact surface by -0.5mm, and tighten the side fixing screws.

## 4. Sensor 調整好後,需微調固定座鎖的位置,讓 S8 及 S9 夾緊放鬆都能感應

到,確認後鎖緊固定座.

After the sensor is adjusted, you need to fine-tune the position of the sensor fixing seat, and enable both S8 and S9 can detect when doing clamp and unclamp. After confirmation, fasten the fixing seat.