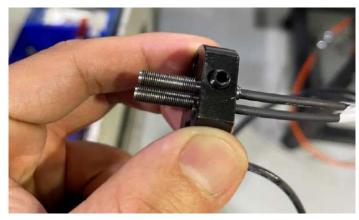

After taking out the sensor fixing seat, loosen the side fixing screws to take out the sensor.

3.拆解時可先量測 sensor 的距離,更換新品時依照原本的距離裝回即可. 或利用油壓電磁閥切換刀塔夾緊放鬆利用三片齒的位置做調整. Sensor 離接觸面距離調整-0.5mm,側固螺絲鎖緊.

When disassemble the sensor, you may measure the distance of the sensor first and apply the same distance when you install the new one. Or adjust the mounting distance by the clamp and unclamp of the 3-pieces couplings by switching hydraulic solenoid valve. Adjust the distance between the sensor and the contact surface by -0.5mm, and tighten the side fixing screws.

## 4. Sensor 調整好後,需微調固定座鎖的位置,讓 S8 及 S9 夾緊放鬆都能感應

到,確認後鎖緊固定座.

After the sensor is adjusted, you need to fine-tune the position of the sensor fixing seat, and enable both S8 and S9 can detect when doing clamp and unclamp. After confirmation, fasten the fixing seat.