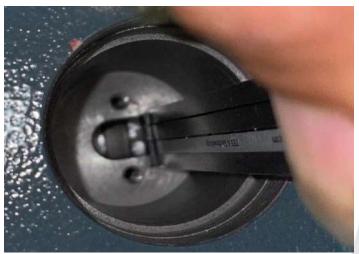

## 4. Sensor 調整好後,需微調固定座鎖的位置,讓 S8 及 S9 夾緊放鬆都能感應

到,確認後鎖緊固定座.

After the sensor is adjusted, you need to fine-tune the position of the sensor fixing seat, and enable both S8 and S9 can detect when doing clamp and unclamp. After confirmation, fasten the fixing seat.