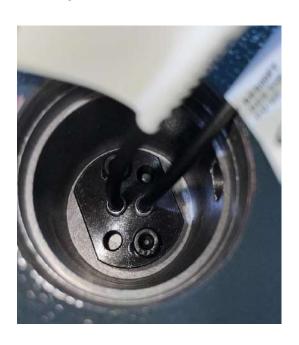

## 440.3XX series -S8, S9 Proximity switch replacement

1.移除刀塔本體上方上蓋及拆解 sensor 固定座

Remove the upper cover of the turret housing, and disassemble the sensor fixing seat.

2. Sensor 座取出後,側邊有側固螺絲放鬆後移除舊 sensor

After taking out the sensor fixing seat, loosen the side fixing screws to take out the sensor.

3.拆解時可先量測 sensor 的距離,更換新品時依照原本的距離裝回即可. 或利用油壓電磁閥切換刀塔夾緊放鬆利用三片齒的位置做調整. Sensor 離接觸面距離調整-0.5mm,側固螺絲鎖緊.

When disassemble the sensor, you may measure the distance of the sensor first and apply the same distance when you install the new one. Or adjust the mounting distance by the clamp and unclamp of the 3-pieces couplings by switching hydraulic solenoid valve. Adjust the distance between the sensor and the contact surface by -0.5mm, and tighten the side fixing screws.

## 4. Sensor 調整好後,需微調固定座鎖的位置,讓 S8 及 S9 夾緊放鬆都能感應

到,確認後鎖緊固定座.

After the sensor is adjusted, you need to fine-tune the position of the sensor fixing seat, and enable both S8 and S9 can detect when doing clamp and unclamp. After confirmation, fasten the fixing seat.